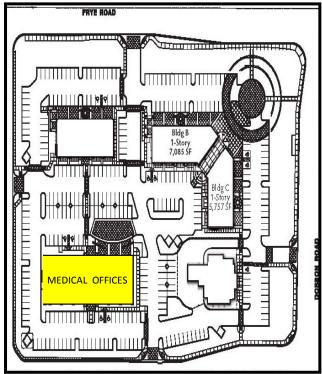

## **Property Features**

- See attached floor plan for available space.
- Located across from Chandler Regional Hospital
- Join Radiant Research, Sonora Quest Labs, Trinity
   Healthcare, Goodman and Partridge OB/GYN, Quiznos Subs,
   Pure Barre, Sip Organic Juice, and Scorpion Crossfit