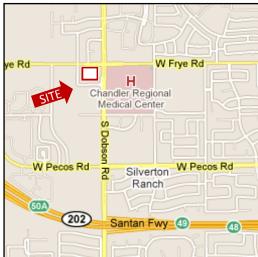

## **Dobson Center**

SWC of Dobson & Frye Roads • Chandler, AZ

## **Location Highlights**

- Conveniently located 1 mile from Loop 101 and 202
- Average household income within 5 mile radius is \$94,235
- 2010 estimated population within 5 mile radius is 273,935