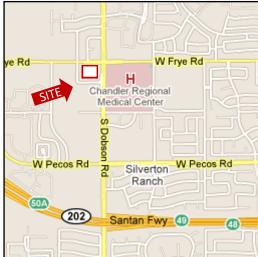

## **Location Highlights**

- Conveniently located 1 mile from Loop 101 and 202
- Average household income within 5 mile radius is \$94,235
- 2010 estimated population within 5 mile radius is 273,935