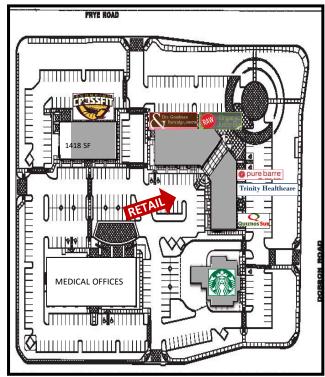

## **Property Features**

- 1,418 SF Suite Available
- Located across from Chandler Regional Hospital
- Join Quizno's Subs, Radiant Research, Sonora Quest Labs, Valley ENT, Trinity Healthcare, Goodman and Partridge OB/GYN, Pure Barre, Sip Organic Juice, Starbucks, & Scorpion Crossfit.