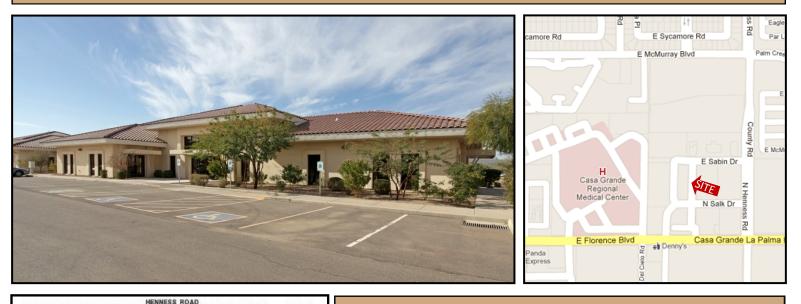

## Casa Grande Medical Center

1860 E. Salk Dr, Casa Grande, AZ 85122

### **Property Features**

- <u>+</u> 1,000 SF <u>+</u> 4,240 SF Available for Lease
- Located next to Casa Grande Regional Hospital and the VA
- Join Sonora Quest
- Asking \$19.50/SF NNN

#### Location Highlights

• Conveniently located near the I-10 freeway